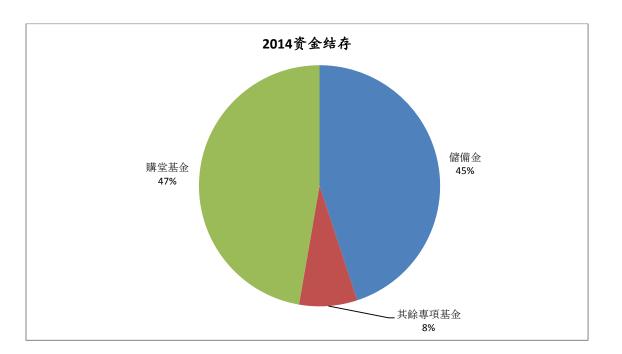

截至 2014 年底, 雙城華人基督教會總資金結存為\$3,759,734,, 比 2013 年增加\$1,510,808 或 67.2%; 儲備金結存為\$1,689,669, 比 2013 年增加\$455,032 或 36.9%; 專項基金結存為\$2,070,065, 比 2013 年增加\$1,055,776 或 104.1%.; 建堂基金(含在專項基金内) 結存為\$1,777,415, 比 2013 年增加\$1,051,476 或 144.8%。

|             | 2014 年資金結存<br>截至12月31日* |             |             |
|-------------|-------------------------|-------------|-------------|
|             | 12/31/14                | 12/31/13    | 現金流動        |
| 儲備金         | \$1,689,669             | \$1,234,637 | \$455,032   |
| 總儲備金(無限制)   | \$1,689,669             | \$1,234,637 | \$455,032   |
| 專項基金        |                         |             |             |
| 安提阿差傳       | \$32,469                | \$31,575    | \$894       |
| 亞居拉和百基拉基金   | \$710                   | \$710       | \$0         |
| 購堂基金        | \$1,777,415             | \$725,939   | \$1,051,476 |
| 房產維修儲備金     | \$59,852                | \$59,852    | \$0         |
| 聘牧儲備金       | \$41,344                | \$41,344    | \$0         |
| 少兒主日學奉獻     | \$2,501                 | \$2,346     | \$155       |
| 感恩及扶助有需要者基金 | \$11,327                | \$8,076     | \$3,251     |
| 西區植堂        | \$144,447               | \$144,447   | \$0         |
| 總專項基金(限制)   | \$2,070,065             | \$1,014,289 | \$1,055,776 |
| 總資金結存       | \$3,759,734             | \$2,248,926 | \$1,510,808 |