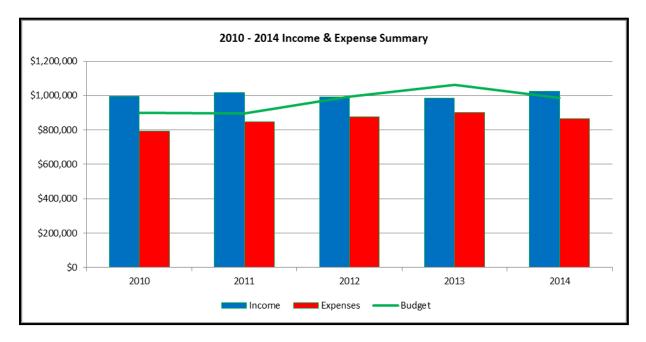

### Summary

Praise God for the generous offering, faithful service, and support from the T4C family. For year-end December 31, 2014; T4C had a surplus (total income in excess of total expense) of \$157,939. (For 2013there wasa\$85,417 surplus)

2014total income was \$1,024,274 with total expenses of \$866,335 resulting in a surplus of \$157,939. Income was 103.8% of the budget(\$37,522 above budget) and expense was 87.8% of budget (\$120,416 lower than budget). 2014 income increased by \$38,341 and expenses were \$34,182lower compared to 2013.

| Summary of Total Income and Total Expense<br>For the Year End December 31, 2014* |                |                |                |                     |                 |  |  |
|----------------------------------------------------------------------------------|----------------|----------------|----------------|---------------------|-----------------|--|--|
|                                                                                  | 2014<br>Actual | 2014<br>Budget | 2013<br>Actual | Actual vs<br>Budget | 2014 vs<br>2013 |  |  |
| Total Income                                                                     | \$1,024,274    | \$986,751      | \$985,933      | \$37,523            | \$38,341        |  |  |
| Total Expense                                                                    | \$866,335      | \$986,751      | \$900,517      | (\$120,416)         | (\$34,182)      |  |  |
| Net Gain/Loss                                                                    | \$157,939      | -              | \$85,417       |                     | \$72,522        |  |  |

God continues to bless T4C Financially over the years. In 4 of the last 5 years, income has met or exceeded the annual budget and income outpaced expenses in all 5 years.