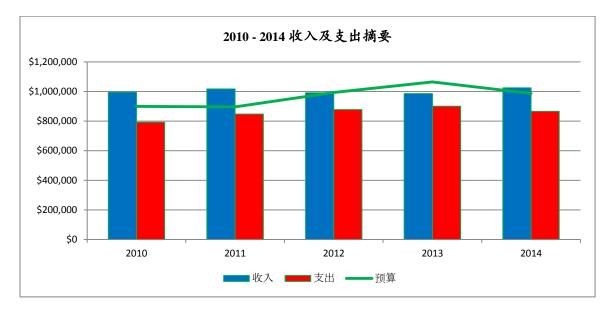

The chart below shows the end of year investment asset allocation.

\*Note, numbers may not add up due to rounding.

財務組成員:黃建威(財政執事),李燊(司庫執事),胡李平(簿記),胡慧嫻(庫存和計算組)。 概略

為雙城華人基督教會弟兄姐妹們憑信心慷慨奉獻支持教會事工感謝神! 截至 2014 年底, 教會全年常規總收入超過總支出, 盈餘\$157,939. (2013 年盈餘為\$85,417)。

2014 全年常規總收入\$1,024,274,總支出\$866,335,盈餘\$157,939。總收入是全年預算總收入的 103.8%或超出\$37,522;總支出為全年預算的 87.8% %或低于預算\$120,416。與 2013 年相比,常 規總收入增加了\$38,341,總支出減少了\$34,182。

| 2014 全年總收支摘要<br>截至 12 月 31 日* |             |           |           |             |            |  |  |
|-------------------------------|-------------|-----------|-----------|-------------|------------|--|--|
|                               | 2014        | 2014      | 2013      | 實項對比        | 2014 對比    |  |  |
|                               | 實項          | 預算        | 實項        | 預算          | 2013       |  |  |
| 總收入                           |             |           |           |             |            |  |  |
|                               | \$1,024,274 | \$986,751 | \$985,933 | \$37,523    | \$38,341   |  |  |
| 總支出                           | \$866,335   | \$986,751 | \$900,517 | (\$120,416) | (\$34,182) |  |  |
| 總盈餘/虧損                        | \$157,939   | -         | \$85,417  |             | \$72,522   |  |  |

感谢神多年來對雙城華人基督教會财政庫房的保守,在過去5年中有4年教會收入都達到或超過 年度预算,並且年年有盈餘。