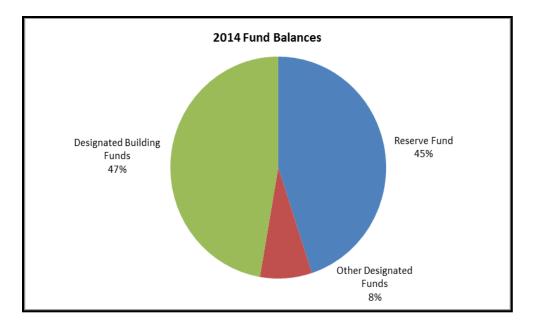

### **Fund Balances**

For the year end December 31, 2014, T4C had atotal fund balance of \$3,759,734, an increase of \$1,510,808 or 67.2% from 2013. The Reserve Fund balance was \$1,689,669, an increase of \$455,032 or 36.9%. The Designated Fund balance was \$2,070,065, an increase of \$1,055,776 up 104.1%. The Building Fund balance (part of designated fund) was \$1,777,415,an increase of \$1,051,476 or 144.8% from 2013.

| Fur                                | nd Balances     |             |                     |
|------------------------------------|-----------------|-------------|---------------------|
|                                    | ded December 31 | . 2014*     |                     |
|                                    |                 | 7 -         |                     |
|                                    | 12/31/2014      | 12/31/2013  | Net Other<br>Income |
| Reserve Fund                       | \$1,689,669     | \$1,234,637 | \$455,032           |
| Total Reserve Fund (Unrestricted)  | \$1,689,669     | \$1,234,637 | \$455,032           |
| Designated Fund                    |                 |             |                     |
| Antioch Missions Fund              | \$32,469        | \$31,575    | \$894               |
| Aquilla Priscilla Fund             | \$710           | \$710       | \$0                 |
| Building Fund                      | \$1,777,415     | \$725,939   | \$1,051,476         |
| Capital Project Fund               | \$59,852        | \$59,852    | \$0                 |
| Pastor & Staff Fund                | \$41,344        | \$41,344    | \$0                 |
| Sunday School Offering Fund        | \$2,501         | \$2,346     | \$155               |
| Thanksgiving/Needy Fund            | \$11,327        | \$8,076     | \$3,251             |
| West Church Plant Fund             | \$144,447       | \$144,447   | \$0                 |
| Total Designated Fund (Restricted) | \$2,070,065     | \$1,014,289 | \$1,055,776         |
| Total Fund Balance                 | \$3,759,734     | \$2,248,926 | \$1,510,808         |
|                                    |                 |             |                     |