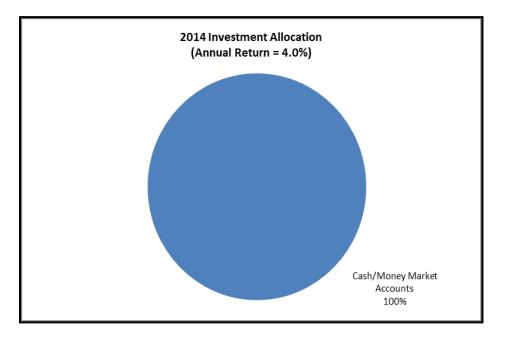

In anticipation of the new building purchase during the summer, the Investment Committee decided to eliminate the investment exposure of the T4C investment account. In June, the T4C portfolio was reallocated to an all cash position. For the full year of 2014the investment return for the T4C portfolio was 4.0% (\$57,291).

The chart below shows the end of year investment asset allocation.

\*Note, numbers may not add up due to rounding.

財務組成員:黃建威(財政執事),李燊(司庫執事),胡李平(簿記),胡慧嫻(庫存和計算組)。 概略

為雙城華人基督教會弟兄姐妹們憑信心慷慨奉獻支持教會事工感謝神! 截至 2014 年底, 教會全年常規總收入超過總支出, 盈餘\$157,939. (2013 年盈餘為\$85,417)。